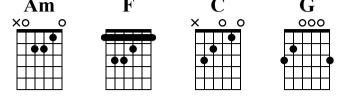

## "Have You Ever Seen the Rain" CCR

| Intro                                              |  |  |  |
|----------------------------------------------------|--|--|--|
| Am F C G C                                         |  |  |  |
|                                                    |  |  |  |
| Verse 1<br>C                                       |  |  |  |
| Someone told me long ago C                         |  |  |  |
| There's a calm before the storm  G  C              |  |  |  |
| I know, it's been comin' for some time             |  |  |  |
| When it's over, so they say                        |  |  |  |
| It'll rain on a sunny day G C                      |  |  |  |
| I know, shining down like water                    |  |  |  |
| Chorus 1                                           |  |  |  |
| I wanna know, have you ever seen the rain          |  |  |  |
| F G C Am I wanna know, have you ever seen the rain |  |  |  |
| F G C Comin' down on a sunny day?                  |  |  |  |
| Verse 2                                            |  |  |  |
| C                                                  |  |  |  |
| Yesterday and days before<br>C                     |  |  |  |
| Sun is cold and rain is hard  G  C                 |  |  |  |
| I know, been that way for all my time              |  |  |  |
| 'Til forever on it goes                            |  |  |  |
| Through the circle, fast and slow  G  C            |  |  |  |
| I know, it can't stop, I wonder                    |  |  |  |