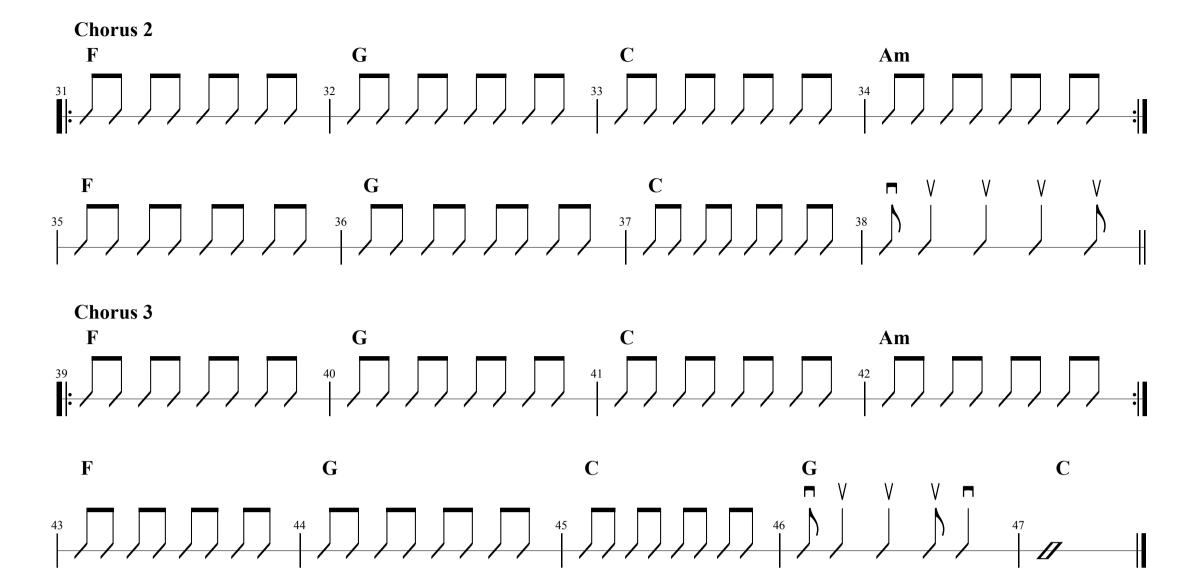

| Chorus 2                                   |   |   |    |  |
|--------------------------------------------|---|---|----|--|
| F                                          | G | С | Am |  |
| I wanna know, have you ever seen the rain  |   |   |    |  |
| F                                          | G | С | Am |  |
| I wanna know, have you ever seen the rain  |   |   |    |  |
| F                                          | G | С |    |  |
| Comin' down on a sunny day? Yeah!          |   |   |    |  |
|                                            |   |   |    |  |
| Chorus 3                                   |   |   |    |  |
| F                                          | G | С | Am |  |
| I wanna know, have you ever seen the rain? |   |   |    |  |
| F                                          | G | С | Am |  |
| I wanna know, have you ever seen the rain  |   |   |    |  |
| F                                          | G | С |    |  |
| Comin' down on a sunny day?                |   |   |    |  |