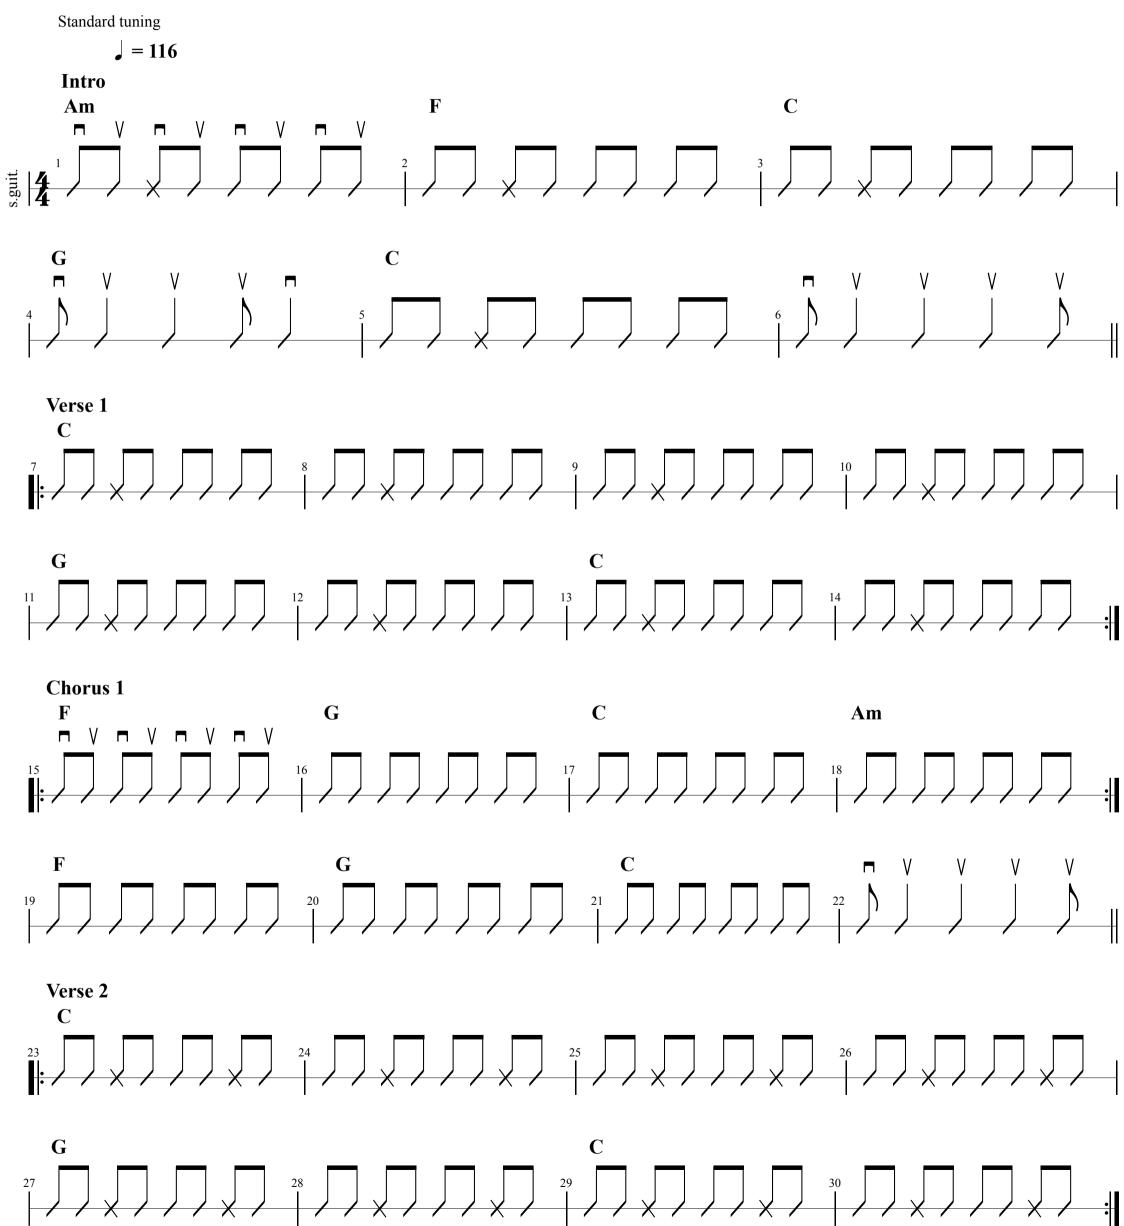

## "Have You Ever Seen the Rain" CCR

| Intro                                              |  |  |  |
|----------------------------------------------------|--|--|--|
| Am F C G C                                         |  |  |  |
|                                                    |  |  |  |
| Verse 1<br>C                                       |  |  |  |
| Someone told me long ago C                         |  |  |  |
| There's a calm before the storm  G  C              |  |  |  |
| I know, it's been comin' for some time             |  |  |  |
| When it's over, so they say                        |  |  |  |
| It'll rain on a sunny day G C                      |  |  |  |
| I know, shining down like water                    |  |  |  |
| Chorus 1                                           |  |  |  |
| I wanna know, have you ever seen the rain          |  |  |  |
| F G C Am I wanna know, have you ever seen the rain |  |  |  |
| F G C Comin' down on a sunny day?                  |  |  |  |
| Verse 2                                            |  |  |  |
| C                                                  |  |  |  |
| Yesterday and days before<br>C                     |  |  |  |
| Sun is cold and rain is hard  G  C                 |  |  |  |
| I know, been that way for all my time              |  |  |  |
| 'Til forever on it goes                            |  |  |  |
| Through the circle, fast and slow  G  C            |  |  |  |
| I know, it can't stop, I wonder                    |  |  |  |