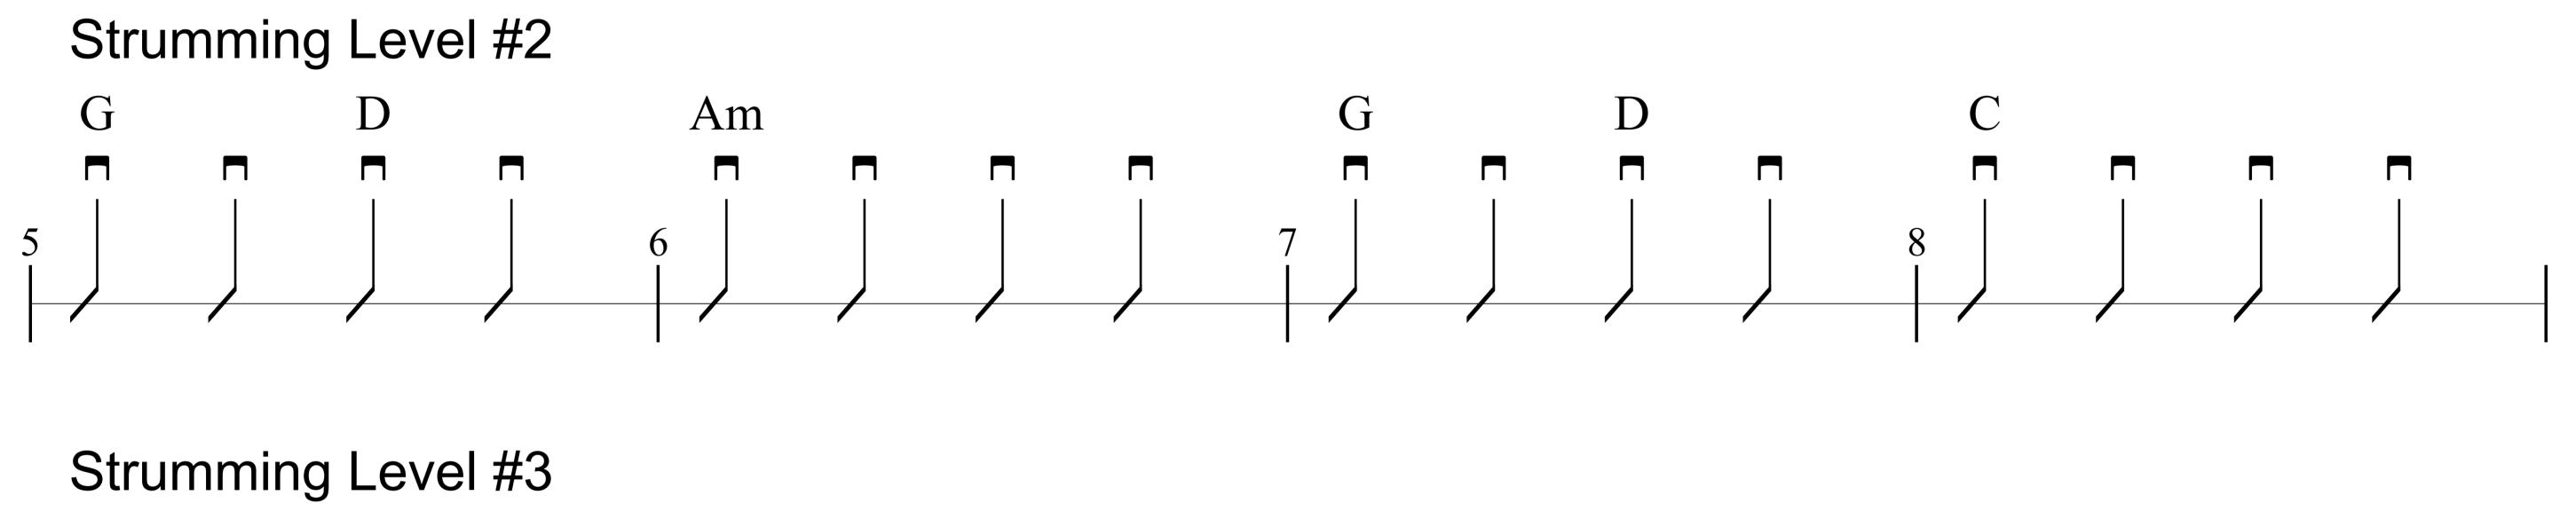

#### Strumming Level #1

## "Knocking on Heaven's Door" **Bob Dylan**

Intro

G D Am G D C G D Am G D C