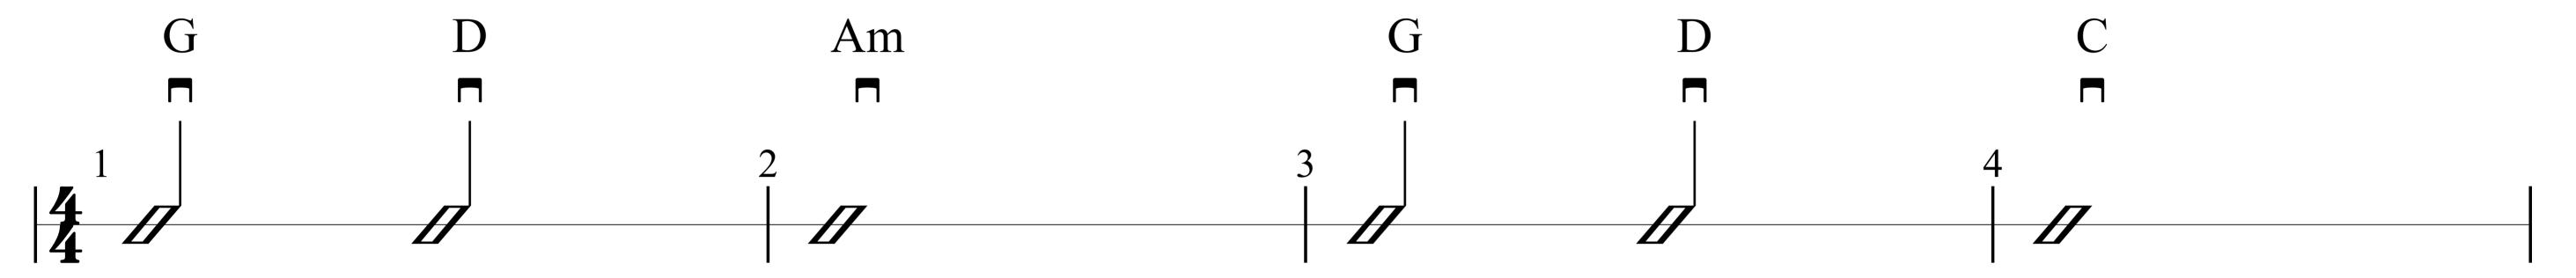

#### Strumming Level #1

## "Knocking on Heaven's Door" **Bob Dylan**

Intro

G D Am G D C G D Am G D C