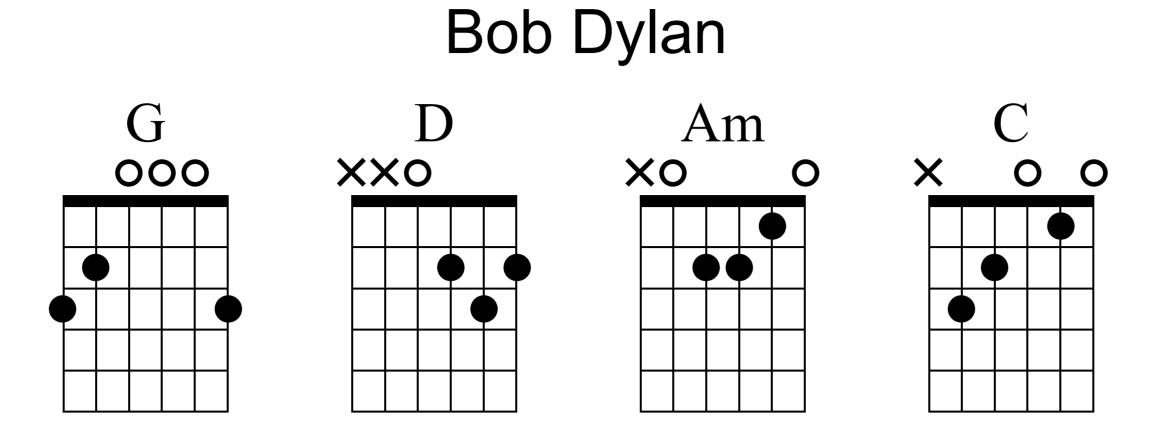

# Knocking on Heaven's Door



#### Strumming Level #1







### 



1/1

## "Knocking on Heaven's Door" **Bob Dylan**

Intro

G D Am G D C G D Am G D C

#### Verse 1

G Am D Mama, take this badge off of me G D С I can't use it anymore G Am D It's gettin' dark, too dark to see G D I feel I'm knockin' on heaven's door

### Chorus 1

G Am D Knock, knock, knockin' on heaven's door G С  $\square$ Knock, knock, knockin' on heaven's door G Am D Knock, knock, knockin' on heaven's door G C Knock, knock, knockin' on heaven's door

Verse 2 Am G D Mama, put my guns in the ground G D I can't shoot them anymore G Am D That long black cloud is comin' down G D С

I feel I'm knockin' on heaven's door

#### Chorus 2 Am G G D Knock, knock, knockin' on heaven's door G С D Knock, knock, knockin' on heaven's door Am G D Knock, knock, kno